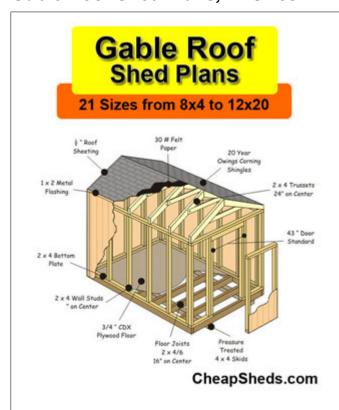

### Gable Roof Shed Plans, 21 sizes

Cost: \$7.95

21 Sizes from 8x4 to 12x20

 80 + Pages of detailed instructions, figures and tables

Roof line: Gable

 Roof pitch: 3/12 with options of 4/12 and 5/12

Overhang: 3 1/2 inch or 5 1/2 inch option