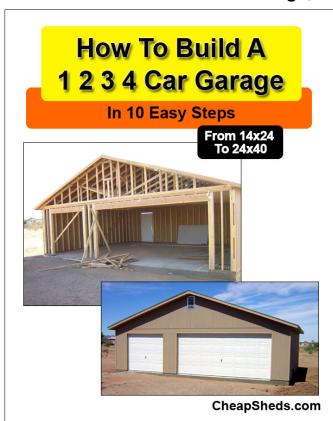

### How To Build A 1 2 3 4 Car Garage, Garage Plans

• Cost: \$12.99

Framing instructions, figures and

dimensions

 4 Blueprint sizes: 14x20, 24x24, 24x32, (32x24), 24x40

Blueprints cost: \$12.97

 25% Discount for the book and one set of blueprints: \$19.99

.dwf plans available

Available on my website here..