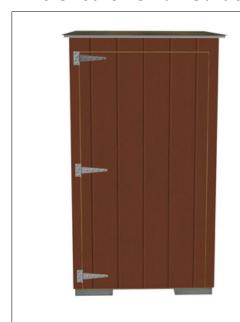

### Bike Shed Or Small Garden Shed Plans

• Cost: \$5.94

 Compact with a foot print under 4 ft square and under 7ft tall

 Portable enough to transport in the back of a pickup truck and move across the yard with a hand truck

 Can be made modular so you can take it apart and move it in 6 big pieces if necessary

Holds 2 bicycles upright

 Great for keeping garden tools out of sight

Available on my website here..